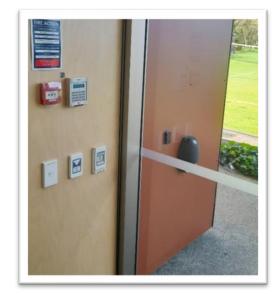

#### Image 1: Alarm Keypad

Image 2: Location of the Alarm keypad is at the entrance of the Sports Centre of ground level