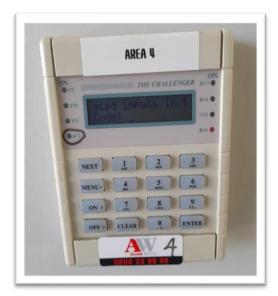

### ELIZABETH MCFARLAN CENTRE - AREA 7

#### Image 1: Alarm Keypad

Image 2: Location of the Alarm keypad is at the entrance of the glass door of EMC