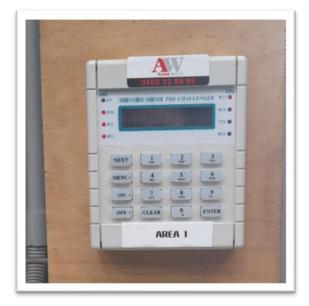

### MACFARLAN CENTRE ENTRY AT GOODFELLOW – AREA 1

Image 1: Alarm Keypad

Image 2: Alarm keypad is at entrance of the staffroom staircase