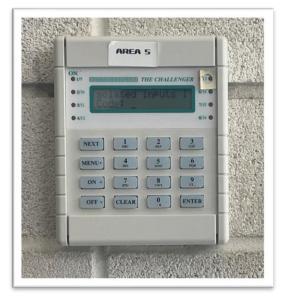

# SCIENCE CENTRE LEVEL 1 MACFARLAN CENTRE SIDE – AREA 5

#### Image 1: Alarm Keypad

Image 2: Keypad is at the entry of the glass door of science building