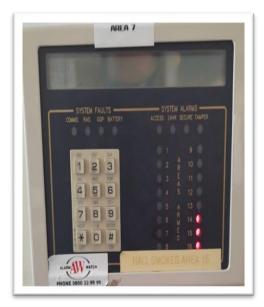

### ELLIOT HALL – AREA 7

Image 1: Alarm Keypad

Image 2: Location of the Alarm keypad is at the entrance of the Elliot Hall, Level 1

### ELLIOT HALL ENTRANCE GROUND LEVEL-AREA 7

#### Image 1: Alarm Keypad

Image 2: Location of the Alarm keypad is at the basement entrance of the Elliot Hall next to the

#### elevator