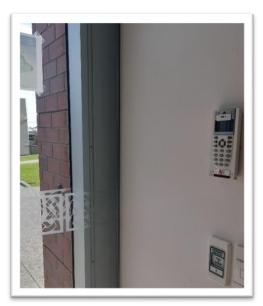

### MACFARLAN CENTRE ENTRY AT HEALTH CENTRE SIDE – AREA 1

#### Image 1: Alarm Keypad

Image 2: The alarm keypad is placed next to the Health Centre by the glass door entrance