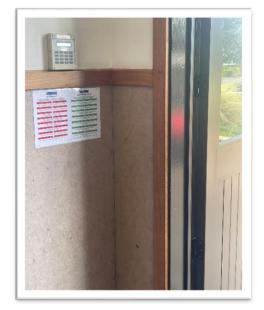

#### Image 1: Alarm Keypad

Image 2: Location of the Alarm keypad is at the entrance of the Sports Centre