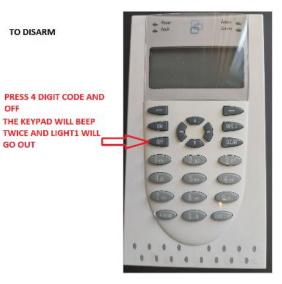

NTRANCE FROM CLASSROOM 18/19– AREA 7          |
| SPORTS CENTRE – AREA 1114                                    |
| SPORTS CENTRE GROUND LEVEL 11 14                             |
| T BLOCK - T 19 – AREA 30 15                                  |
| T BLOCK T 1 - AREA 30 15                                     |
| CRICKET SHED INDOOR – AREA 1 16                              |
| ROWING BARNS - AREA 14 16                                    |

#### **INSTRUCTIONS TO DISARM & ALARM THE ALARM KEYPAD**

- 1. Alarm keypads are located at the main entrance of all the buildings.
- 2. Alarms are set to automatically turn on and off at 6:00 am and 9.30pm each day.
- 3. If you have come in afterhours and triggered the alarm, please phone Alarm Watch on 0800 339 999 to say you are on site and for how long.



OFF



# Alarm Keypad and the location of the keypad of each building

### MACFARLAN CENTRE ENTRY AT GOODFELLOW – AREA 1

Image 1: Alarm Keypad

Image 2: Alarm keypad is at entrance of the staffroom staircase





### MACFARLAN CENTRE ENTRY AT HEALTH CENTRE SIDE – AREA 1

#### Image 1: Alarm Keypad

Image 2: The alarm keypad is placed next to the Health Centre by the glass door entrance





### ELIZABETH MCFARLAN CENTRE - AREA 7

#### Image 1: Alarm Keypad

Image 2: Location of the Alarm keypad is at the entrance of the glass door of EMC





### ELIZABETH MCFARLAN CENTRE GIRL'S BLOCK - AREA 7

Image 1: Alarm Keypad

Image 2: Location of the Alarm keypad is at the entrance of the EMC Girl's block





# SCIENCE CENTRE LEVEL 1 MACFARLAN CENTRE SIDE – AREA 5

#### Image 1: Alarm Keypad

I