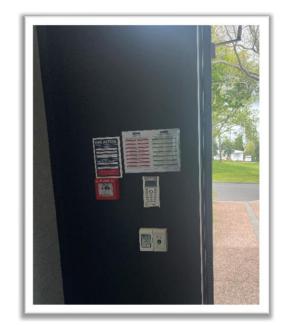

# ROWING BARNS - AREA 14

Image 1: Alarm Keypad

Image 2: Location of the Alarm keypad is at the entrance/exit of the rowing barns

| 1 | ARCA ILA                                                                                                   |
|---|------------------------------------------------------------------------------------------------------------|
|   | ON<br>1/9<br>2/16<br>0 M12<br>0 4/12<br>0 N<br>1/2<br>0 N<br>0 N<br>0 N<br>0 N<br>0 N<br>0 N<br>0 N<br>0 N |
|   | NEXT 1 2 3   MENU+ 4 5 6   ON A 7 8 9   OFF V CLEAR 0 ENTER                                                |
| I | AREA 14                                                                                                    |