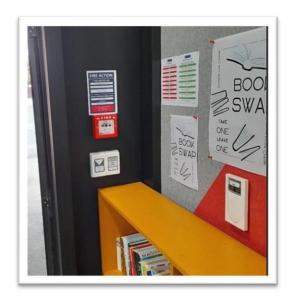

#### GOOD FELLOW CENTRE GOOD FELLOW QUAD SIDE – AREA 2

#### Image 1: Alarm Keypad

Image 2: Alarm keypad is located on the pin board at the entry/Exit Door of Library towards ICT