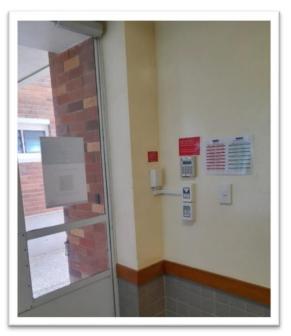

### ELLIOT HALL ENTRANCE GROUND LEVEL-AREA 7

#### Image 1: Alarm Keypad

Image 2: Location of the Alarm keypad is at the basement entrance of the Elliot Hall next to the

#### elevator