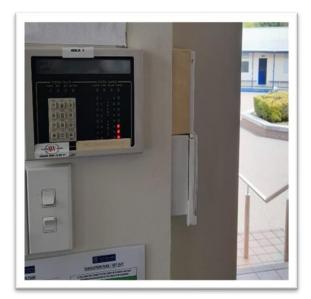

# ROWING BARNS - AREA 14

Image 1: Alarm Keypad

Image 2: Location of the Alarm keypad is at the entrance/exit of the rowing barns

| 1 | ARCA ILA                                                                                                   |
|---|------------------------------------------------------------------------------------------------------------|
|   | ON<br>1/9<br>2/16<br>0 M12<br>0 4/12<br>0 N<br>1/2<br>0 N<br>0 N<br>0 N<br>0 N<br>0 N<br>0 N<br>0 N<br>0 N |
|   | NEXT 1 2 3   MENU+ 4 5 6   ON A 7 8 9   OFF V CLEAR 0 ENTER                                                |
| I | AREA 14                                                                                                    |