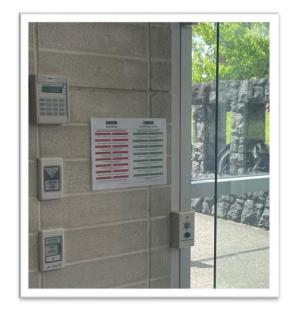

### SCIENCE CENTRE GROUND LEVEL JPC SIDE – AREA 5

#### Image 1: Alarm Keypad

Image 2: Keypad is placed at the entry of the glass door of science building from JPC side