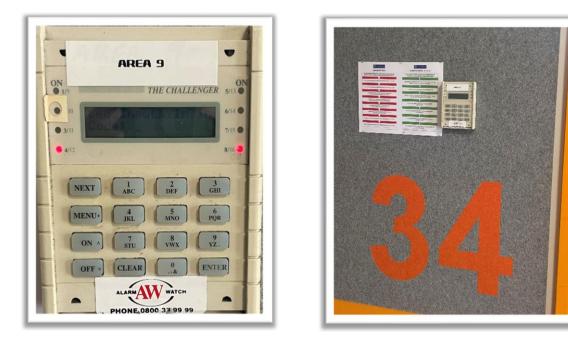

### MACKY BLOCK – AREA 9

#### Image 1: Alarm Keypad

Image 2: Location of the Alarm keypad is at the entrance of the class 34 from ICT side