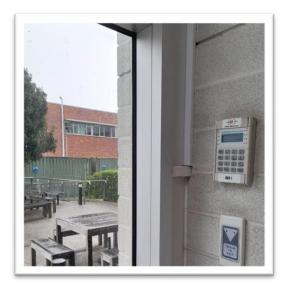

### SCIENCE CENTRE GROUND LEVEL JPC SIDE – AREA 5

#### Image 1: Alarm Keypad

Image 2: Keypad is placed at the entry of the glass door of science building from JPC side