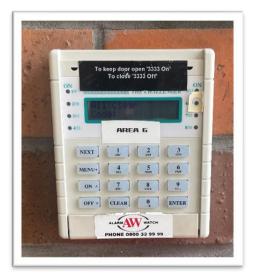

### JACK PAINE CENTRE - AREA 6

Image 1: Alarm Keypad

Image 2: Location of the Alarm keypad is at the entrance of the glass door of JPC