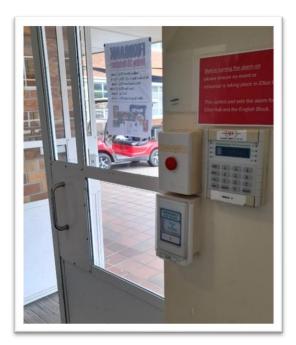

### ELLIOT HALL – AREA 7

Image 1: Alarm Keypad

Image 2: Location of the Alarm keypad is at the entrance of the Elliot Hall, Level 1