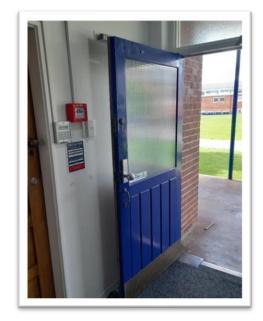

### MACFARLAN CENTRE ENTRY AT GOODFELLOW – AREA 1

Image 1: Alarm Keypad

Image 2: Alarm keypad is at entrance of the staffroom staircase