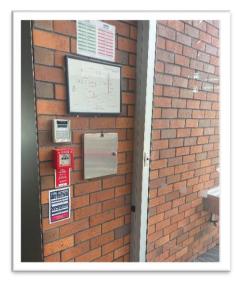

### JACK PAINE CENTRE - AREA 6

Image 1: Alarm Keypad

Image 2: Location of the Alarm keypad is at the entrance of the glass door of JPC