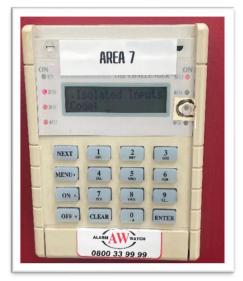

### ELLIOT HALL – AREA 7

Image 1: Alarm Keypad

Image 2: Location of the Alarm keypad is at the entrance of the Elliot Hall, Level 1

### ELLIOT HALL ENTRANCE GROUND LEVEL-AREA 7

#### Image 1: Alarm Keypad

Image 2: Location of the Alarm keypad is at the basement entrance of the Elliot Hall next to the

#### elevator