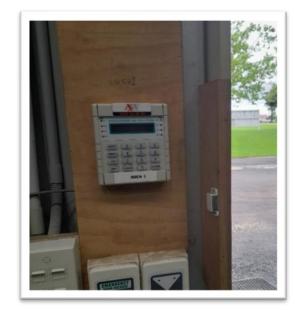

### MACFARLAN CENTRE ENTRY AT HEALTH CENTRE SIDE – AREA 1

#### Image 1: Alarm Keypad

Image 2: The alarm keypad is placed next to the Health Centre by the glass door entrance