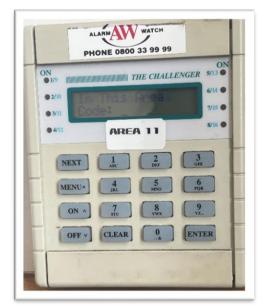

# SPORTS CENTRE – AREA 11

#### Image 1: Alarm Keypad

Image 2: Location of the Alarm keypad is at the entrance of the Sports Centre