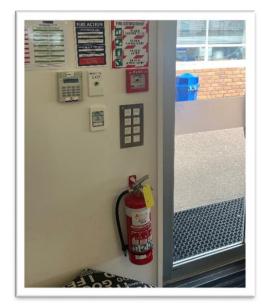

# SCIENCE CENTRE LEVEL 1 MACFARLAN CENTRE SIDE – AREA 5

#### Image 1: Alarm Keypad

Image 2: Keypad is at the entry of the glass door of science building