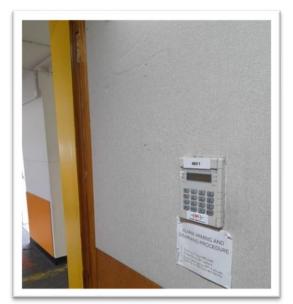

### MACFARLAN CENTRE ENTRY AT HEALTH CENTRE SIDE – AREA 1

#### Image 1: Alarm Keypad

Image 2: The alarm keypad is placed next to the Health Centre by the glass door entrance