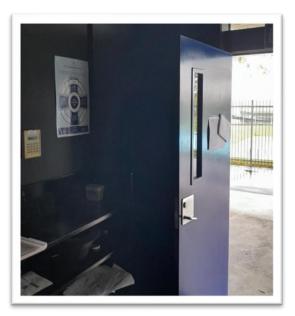

### DRAMA SUITE 1 – AREA 7

Image 1: Alarm Keypad

Image 2: Location of the Alarm keypad is at the Entry Drama Suite 1