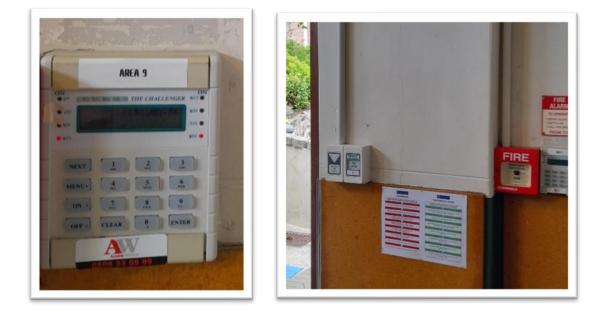

### MACKY BLOCK – AREA 9

#### Image 1: Alarm Keypad

Image 2: Location of the Alarm keypad is at the entrance of the class 34 from ICT side