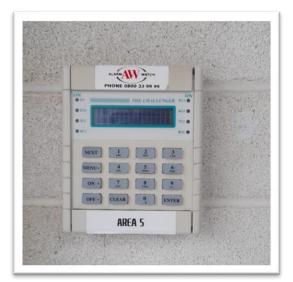

# SCIENCE CENTRE LEVEL 1 MACFARLAN CENTRE SIDE – AREA 5

#### Image 1: Alarm Keypad

Image 2: Keypad is at the entry of the glass door of science building