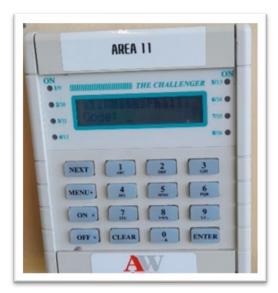

# SPORTS CENTRE – AREA 11

#### Image 1: Alarm Keypad

Image 2: Location of the Alarm keypad is at the entrance of the Sports Centre