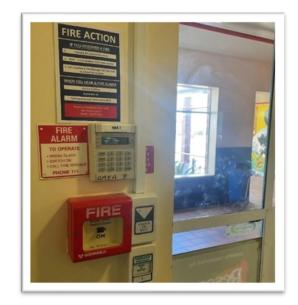

### ELIZABETH MCFARLAN CENTRE - AREA 7

#### Image 1: Alarm Keypad

Image 2: Location of the Alarm keypad is at the entrance of the glass door of EMC