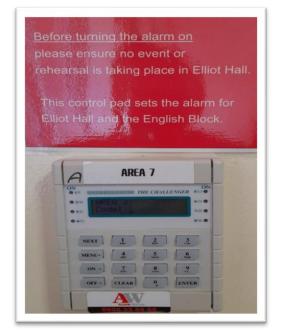

### ELLIOT HALL – AREA 7

Image 1: Alarm Keypad

Image 2: Location of the Alarm keypad is at the entrance of the Elliot Hall, Level 1