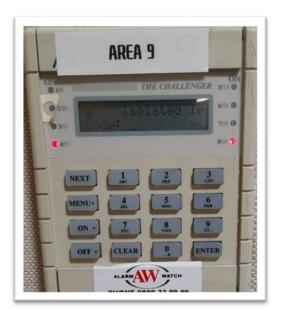

### MACKY BLOCK – AREA 9

#### Image 1: Alarm Keypad

Image 2: Location of the Alarm keypad is at the entrance of the class 34 from ICT side