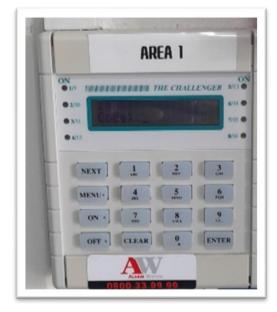

### MACFARLAN CENTRE ENTRY AT GOODFELLOW – AREA 1

Image 1: Alarm Keypad

Image 2: Alarm keypad is at entrance of the staffroom staircase