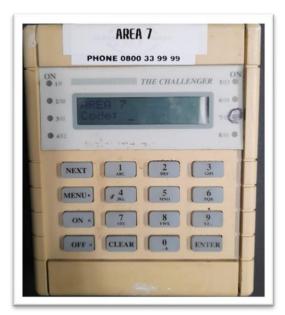

### ELLIOT HALL – AREA 7

Image 1: Alarm Keypad

Image 2: Location of the Alarm keypad is at the entrance of the Elliot Hall, Level 1