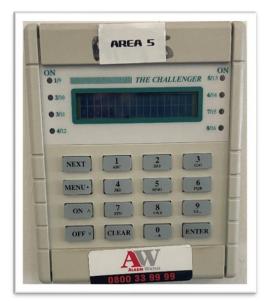

# SCIENCE CENTRE LEVEL 1 MACFARLAN CENTRE SIDE – AREA 5

#### Image 1: Alarm Keypad

Image 2: Keypad is at the entry of the glass door of science building