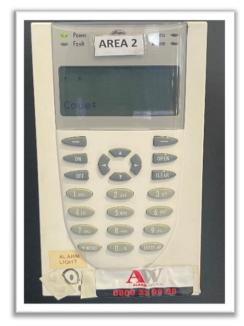

#### GOOD FELLOW CENTRE GOOD FELLOW QUAD SIDE – AREA 2

#### Image 1: Alarm Keypad

Image 2: Alarm keypad is located on the pin board at the entry/Exit Door of Library towards ICT