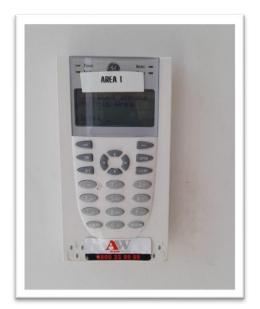

### MACFARLAN CENTRE ENTRY AT GOODFELLOW – AREA 1

Image 1: Alarm Keypad

Image 2: Alarm keypad is at entrance of the staffroom staircase

### MACFARLAN CENTRE ENTRY AT HEALTH CENTRE SIDE – AREA 1

#### Image 1: Alarm Keypad

Image 2: The alarm keypad is placed next to the Health Centre by the glass door entrance