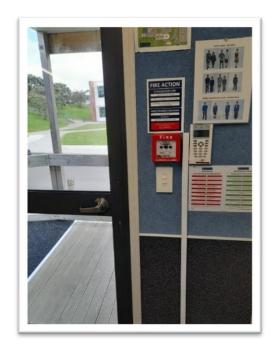

### DRAMA SUITE 1 – AREA 7

Image 1: Alarm Keypad

Image 2: Location of the Alarm keypad is at the Entry Drama Suite 1