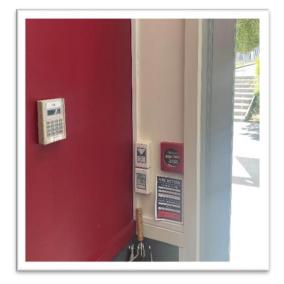

# CRICKET SHED INDOOR - AREA 1

Image 1: Alarm Keypad Image 2: Location of the Alarm keypad is at the entrance/exit of the Cricket room

# ROWING BARNS - AREA 14

Image 1: Alarm Keypad

Image 2: Location of the Alarm keypad is at the entrance/exit of the rowing barns

| 1 | ARCA ILA                                                                                                   |
|---|------------------------------------------------------------------------------------------------------------|
|   | ON<br>1/9<br>2/16<br>0 M12<br>0 4/12<br>0 N<br>1/2<br>0 N<br>0 N<br>0 N<br>0 N<br>0 N<br>0 N<br>0 N<br>0 N |
|   | NEXT 1 2 3   MENU+ 4 5 6   ON A 7 8 9   OFF V CLEAR 0 ENTER                                                |
| I | AREA 14                                                                                                    |