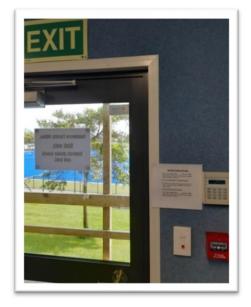

### MACFARLAN CENTRE ENTRY AT HEALTH CENTRE SIDE – AREA 1

#### Image 1: Alarm Keypad

Image 2: The alarm keypad is placed next to the Health Centre by the glass door entrance