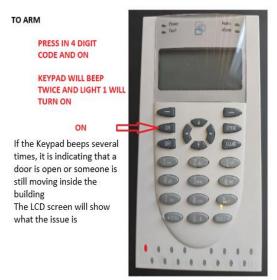

#### **INSTRUCTIONS TO DISARM & ALARM THE ALARM KEYPAD**

- 1. Alarm keypads are located at the main entrance of all the buildings.
- 2. Alarms are set to automatically turn on and off at 6:00 am and 9.30pm each day.
- 3. If you have come in afterhours and triggered the alarm, please phone Alarm Watch on 0800 339 999 to say you are on site and for how long.