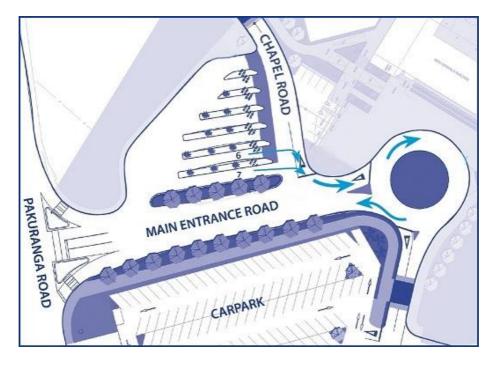

#### COLLEGE CAMPUS ACCESS - Keeping Our Students Safe In the interests of student safety please observe the following:

### **Morning Drop off**

- 1. No stopping permitted at any time on the main entrance road or the College roundabout.
- 2. Students may only be dropped off in the first 2 bus lanes or at the Manor Park entrance to the College.
- 3. Parents dropping off students in cars in the morning, must use the outside lanes 6 and 7 of the Bus Lanes only. The other lanes are for our buses to use.
- 4. Lane 1 (closest to the Chapel) is used by staff to turn left up past the Chapel. There is no stopping. Students are not to be dropped off up past the Chapel
- 5. Please follow the directions of duty staff wearing high-viz jackets
- 6. When leaving the bus lanes, there is no right turn out of Chapel Rd between the hours 8am 9am.

# After School Pick Up

Between 3pm and 4pm, 32 buses arrive at and leave the College grounds in short turnaround and the presence of excess vehicles at this time not only puts pressure on departing buses but also compromises the safety of our students. Parents wishing to collect their children by car during this period will need to enter via the Manor Park entrance at the rear of the campus, where parking is available on both sides of the access road and around the roundabout.

Parents should not be collecting students from the staff and student car park. Please avoid using Grammar School Road as there is limited turning space. There is no entry to or exit from Chapel Rd between 3.20pm & 3.40pm due to bus traffic.