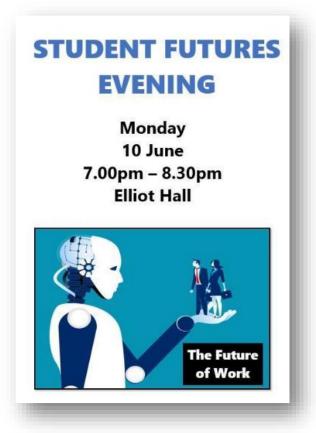

# 7.00pm - 8.30pm

Universities and other tertiary providers will be in Elliot Hall

If the session is full there will be an opportunity to attend the next one as the content will be the same for each of the three sessions.